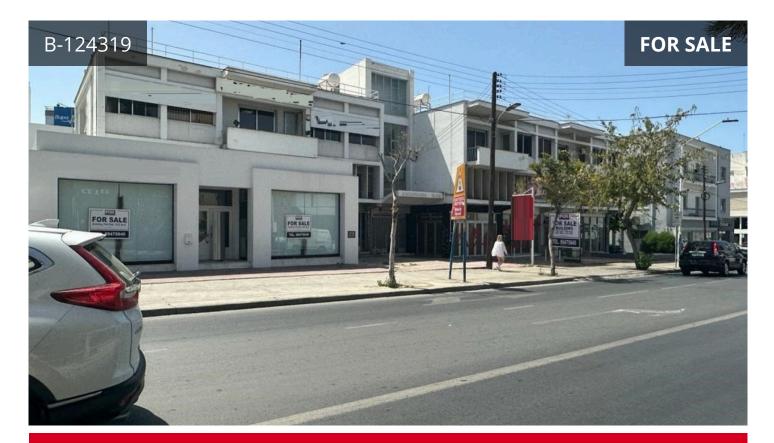

## Limassol, Katholiki

## Description

WE ARE PROUD TO PRESENT THIS EXCLUSIVE LISTING OFFERING A COMMERCIAL BUILDING FOR SALE ON MAKARIOS AVENUE, KATHOLIKI AREA.

1,222 M<sup>2</sup> PLOT, OVER 45 METRE FRONTAL FAÇADE, CLEAN TITLE DEED. Two storey commercial building prime location:

## €3,000,000

| TYPE       | Commercial Building |                     |
|------------|---------------------|---------------------|
| COVERED    |                     | 600 m <sup>2</sup>  |
| PLOT       |                     | 1222 m <sup>2</sup> |
| STATUS     | ;                   | Resale              |
| TITLE DEED |                     | Yes                 |