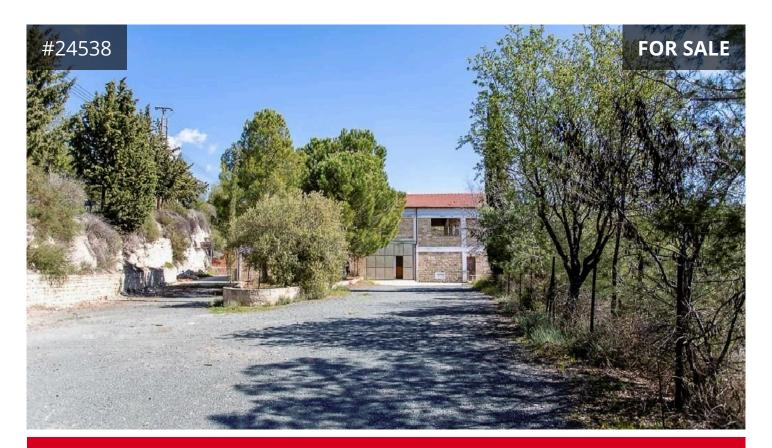

The land has an irregular shape, a slopping surface in 4 different levels and within the land there is a vineyard. It is noted that the parcel has a total land area of approximate 18,223sqm.

Within the southwest part of the land there is a detached incomplete building that began construction around the year 2000. The basement consists of an open plan storage area, cava and bottling area.

The ground floor was operated as a winery and a restaurant while the upper floor is has remained incomplete. Externally, there is a fence wall, a storage, an auxiliary building, an uncovered parking space and a kiosk.