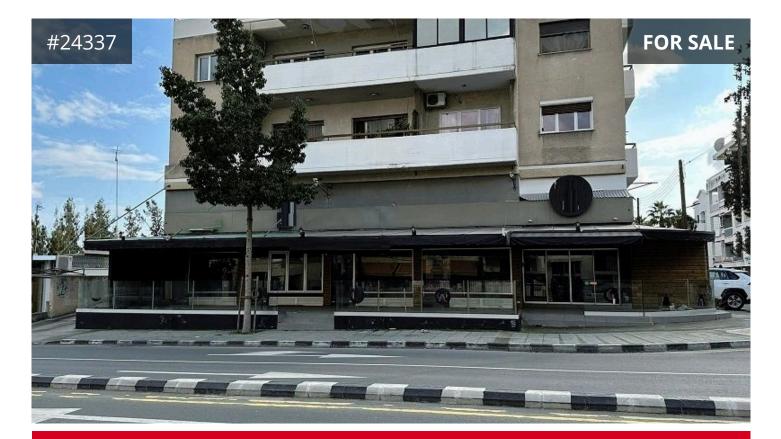

## Limassol, Agios Georgios (Havouzas) 848 m<sup>2</sup> Covered

## Description

This well maintained building is on a main commercial avenue in the heart of the city. Corner plot of 602m<sup>2</sup> Two shops combined total 220m<sup>2</sup> and recently renovated Mezzanine 110m<sup>2</sup> A side entrance to the two apartments, 3 bedroom 127m<sup>2</sup> with 21m<sup>2</sup> balcony 2 bedroom 77m<sup>2</sup> with 14m<sup>2</sup> balcony Basement 279m<sup>2</sup>.

## €2,500,000

| ΤΥΡΕ                       | Com | mercial Building   |
|----------------------------|-----|--------------------|
| COVERED                    |     | 848 m <sup>2</sup> |
| PLOT                       |     | 602 m <sup>2</sup> |
| STATUS                     |     | Resale             |
| ENERGY EFFICIENCY RATING B |     |                    |
| YEAR OF CONSTRUCTION 2000  |     |                    |
| TITLE DEED                 |     | Final approval     |