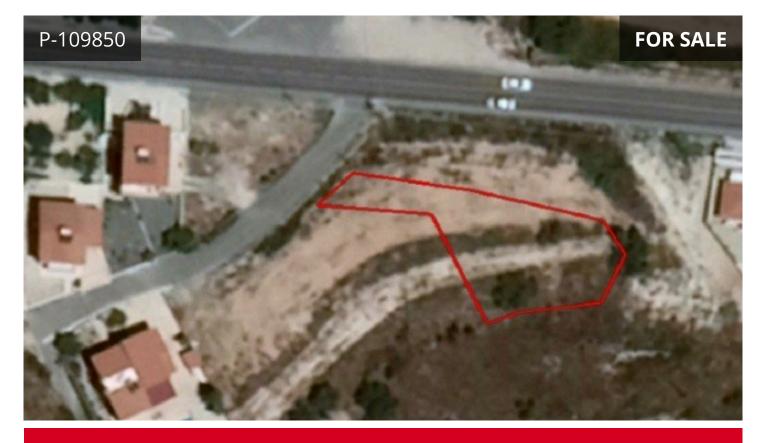

## Description

This plot is located in Tsada, Paphos.It has an area of 631sqm and has an irregular shape with a slightly sloping surface. It benefits from a road frontage of c. 8m along its northwest border.The immediate area comprises of residential developments and undeveloped parcels of land.The plot falls within residential planning zone H3 with 60% building density, 35% coverage, 2 floor and a maximum height of 8,3m.