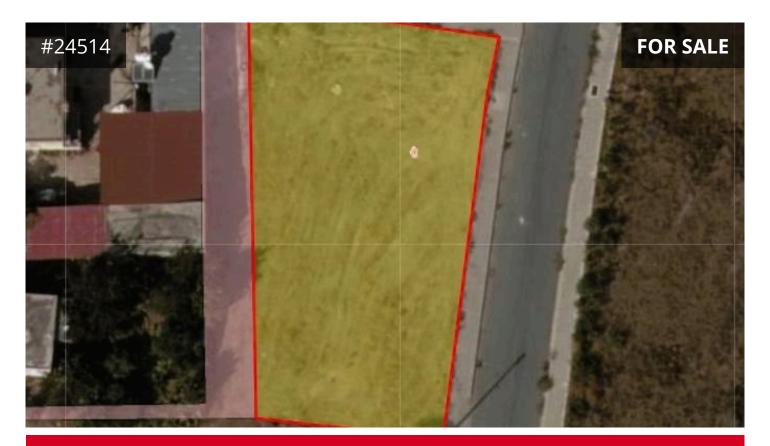

## Paphos, Timi 787 m<sup>2</sup> Area

## Description

Prime Residential Plot in Timi, Paphos, Cyprus

Nestled in the picturesque locale of Timi, Paphos, Cyprus, this residential plot presents an exceptional opportunity for those seeking to create their dream home in an idyllic Mediterranean setting. Spanning across 787 square meters, this parcel of land offers ample space for the realization of a bespoke residential sanctuary.

Situated within the H2 zone, this plot benefits from favorable building regulations, granting a building density of 90% and a coverage allowance of 50%. These generous parameters provide significant flexibility for architectural design, ensuring the realization of a spacious and comfortable living environment.