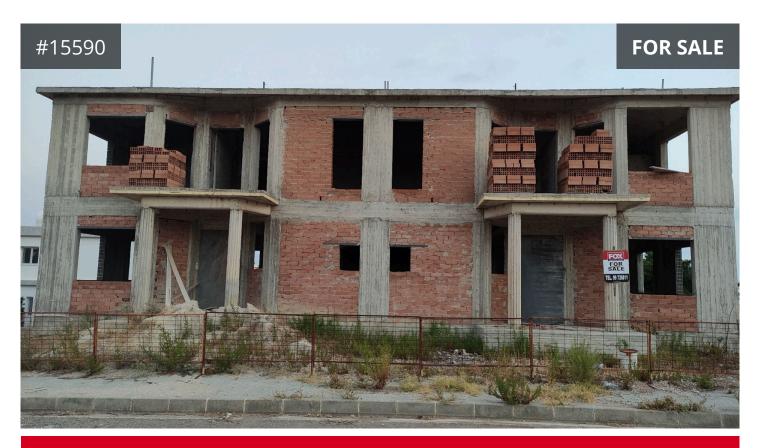

## Description

€299,000 +VAT

Residential plot with 2 incomplete semi detached houses in Timi, Paphos

Incomplete semi detached house A:

The covered area of this property is 170 square meters.

The uncovered veranda is 13 sqm.

Incomplete semi detached house B:

The covered area of this property is 170 square meters.

The uncovered veranda is 13 sqm.

Ground floor consists of: Open plan living room and kitchen with a guest toilet, covered, and uncovered veranda.

First floor consists one en suite bedroom with shower, two bedrooms, bathroom, living area and covered veranda.

Facilities: Garden, Basement, 4 Covered parking at the basement,