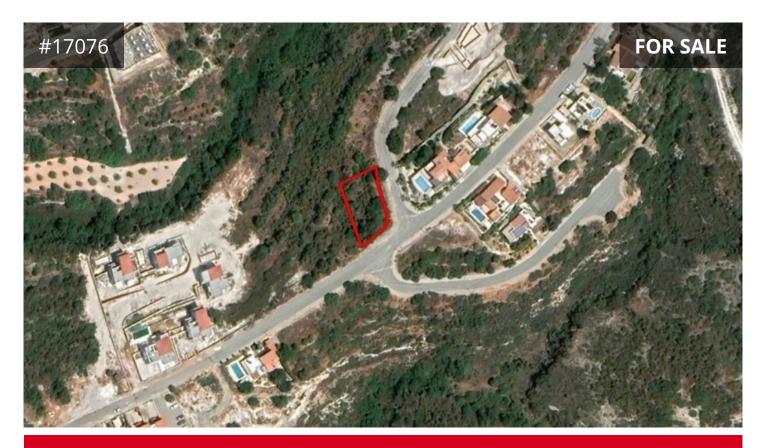

## Description

This property is a plot in Tala, Paphos.

The land has an area of 705sqm, benefits from a road frontage of 48m and offers a partial distant sea view.

The immediate area comprises of residential and touristic developments offering all kind of amenities.

The asset is covered by all utility services (water, electricity and telecommunications).

The asset falls within residential planning zone  $K\alpha 10$  with 30% building density, 20% coverage, 2 floors and a maximum height of 8.3m.