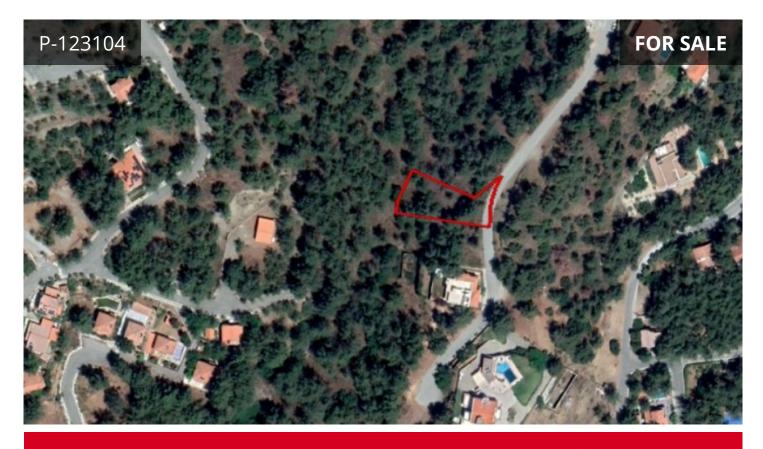

## Description

A residential plot with a total area of 970 sqm in Moniatis Village, Limassol. It is adjacent to a public road on its northern boundary, at a distance of 400 meters north-east of the Limassol – Platres main road and 1 km north of the Saitas Dam. The property has an irregular shape with a total frontage of 20 meters. Its surface is uneven with pine trees. It is noted that the property is at a higher level than the adjacent plots and it enjoys uninterrupted mountain views. The property falls within the Residential Planning Zone H5. Based on the fact that the asset has been divided into plots prior to the 1.12.1990, the building density of the asset raises from 35% to 60% and the maximum coverage from 20% to 35%. The property is in a forested area in Moniatis where a limited number of residential developments, mainly holiday houses and villas, can be observed. The Royal mount Saittas located in the wider area, has been established as one of the most attractive mountainous destination of the Limassol District. The property has good accessibility to the surrounding areas. The property is covered by all essential services (electricity, water and