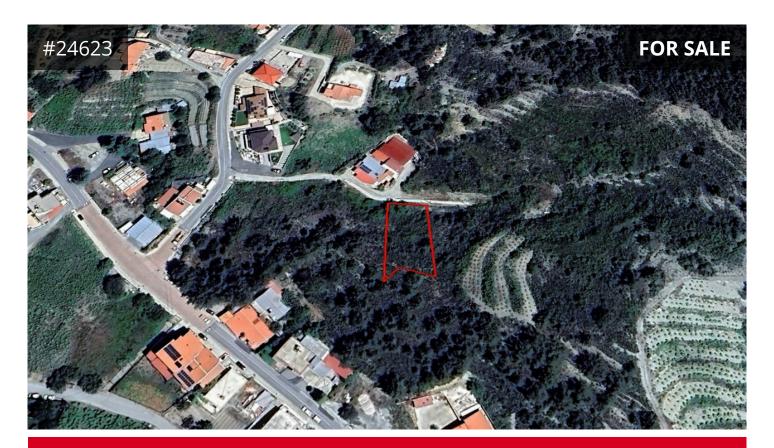

## Limassol, Kyperounta 763 m<sup>2</sup> Area

## Description

This 763sq.m. residential plot in Kyperounta village offers an ideal location to build your dream home. With a coverage allowance of 35% and a density of 65%, you can construct a two-story house up to 8.3 meters in height. The plot comes with essential amenities including access to a public road, water, electricity, and clear title deeds, ensuring a seamless process for building your new residence. Additionally, there is a recent official valuation at 100 EUR per sq.m.