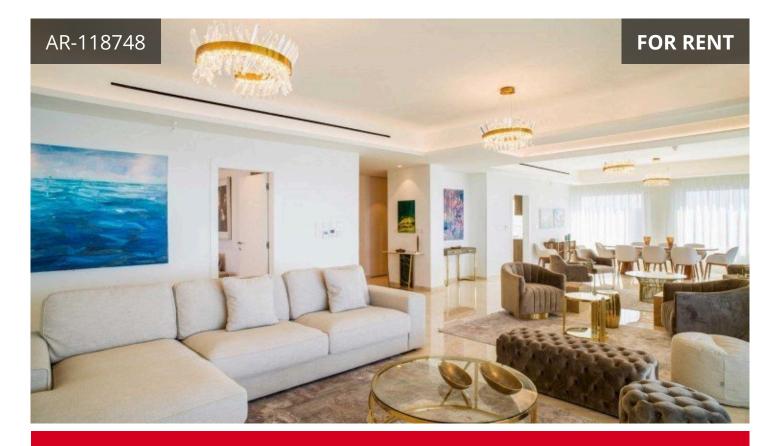

## Description

A two-storey penthouse on the 11th and 12th floors (level 13 and 14). The twelfth and highest floor boosts the most magnificent views in Limassol, overlooking the private marina, gardens and simply the whole Limassol Bay with unobstructed and unrivalled views. The penthouse has every top-quality finish, with Crema Marfil stunning marble, top Italian brushed gold and wooden tailor-made kitchen, an office and four large bedrooms, all with en suite. The kitchen has its own service entrance, a must for entertaining and there is a large, covered terrace on the 12th floor. The bedrooms are all situated on the 11th floor and there is a beautiful sweeping staircase connecting the two levels. All amenities have been considered in this state-of-the-art penthouse and every smart home option has been incorporated. There is a large walk in wardrobe in the master bedroom and breath-taking views can be enjoyed from the freestanding Villery & Boch bathtub.