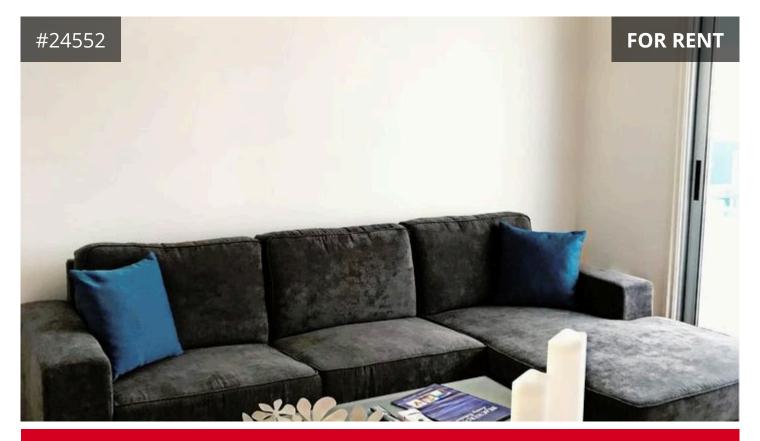

## Description

Available 1-bedroom side sea view apartment located in the Potamos Germasogia Area of Limassol.

- · New furniture, TV & stainless-steel electrical appliances
- · Concierge/reception
- · Fitness center (state-of-the-art gym)
- $\cdot \ \, \text{Complimentary Wi-Fi (ultrafast 1Gb/s fiber optic connection)}$
- · Complimentary satellite TV (with over 500 channels)
- · Video entry phone system
- · High level of security (Key-fob entry system)
- · Gated property & private parking upon availability
- $\cdot$  CCTV in communal areas