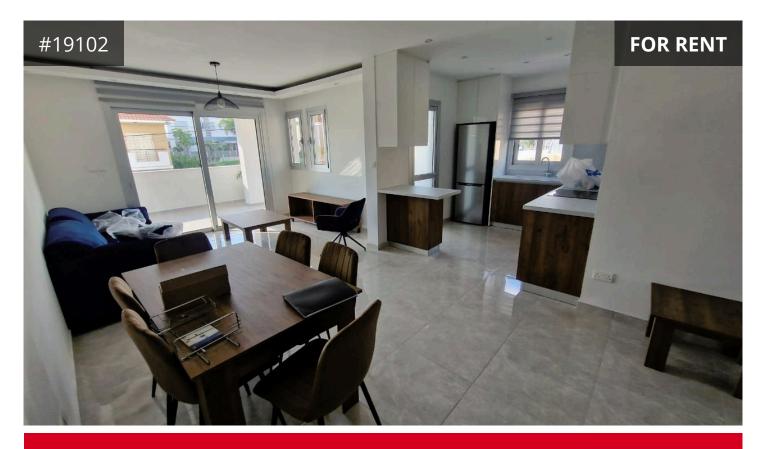

## Limassol, Mesa Geitonia 85 m<sup>2</sup> Covered | 2 Bedrooms | 2 Bathrooms

## Description

Discover this contemporary two-bedroom apartment situated on the first floor of a newly constructed building in Mesa Geitonia. Featuring an openplan living space, two bathrooms including an ensuite in the master bedroom, indoor storage room, and a large veranda, this apartment offers both comfort and convenience. Enjoy the luxury of covered parking and the proximity to amenities, making it an ideal choice for modern living.