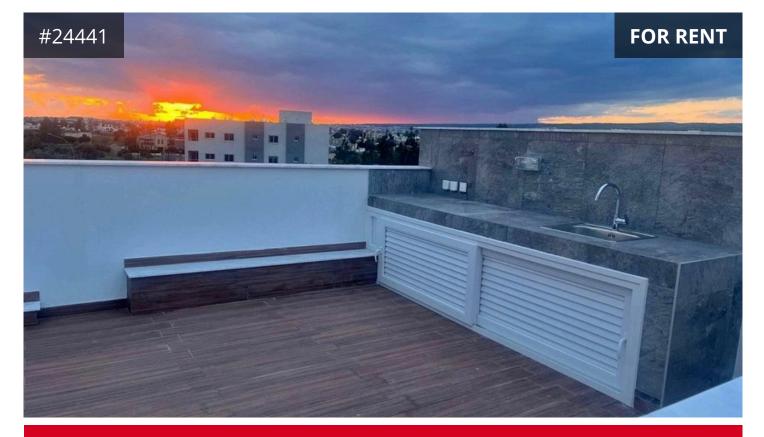

## Description

Luxury 2 Bedroom Penthouse with Roof Garden. Quiet residential location in Kato Polemidia. 1' from Roundabout 2' from Alpha Mega Supermarket

- Full electric appliances including.
- •Smart TV 65"
- •Washing Machine A++
- •oven hob- extractor A++, Fridge
- •Video doorbell
- New fully equipped Furniture
- Covered Parking
- -360o view (sea and Mountain)
- 85m2 internal area + Covered verandas 24m2
- + Uncovered verandas 13m2 + Roof garden 30m2