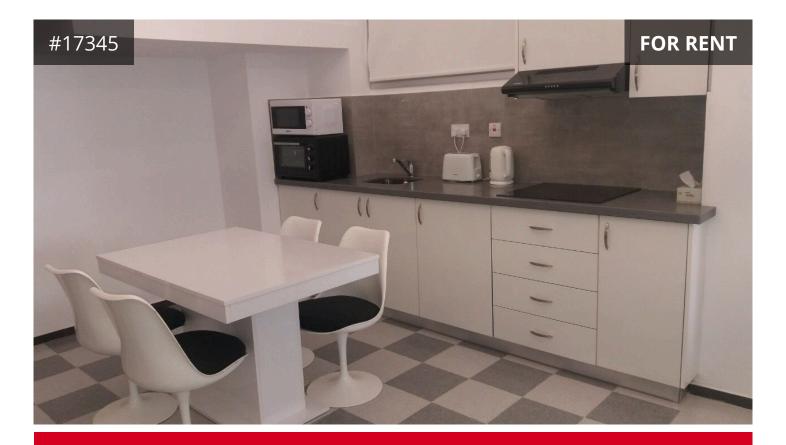

## Description

Welcome to your perfect coastal escape! This delightful residence features 2 bedrooms and 1 bathroom within an inviting internal area of 74m<sup>2</sup>. Key Features:

Internal Area: 74m<sup>2</sup>

Fully Furnished

• Plenty of Parking Space

Prime Location: Located within walking distance to the beach, this residence offers the epitome of convenience. Walking Distance to:

Coffee shops

The Beach

| ТҮРЕ      | Apartment         |
|-----------|-------------------|
| BEDROOMS  | 2                 |
| BATHROOMS | 1                 |
| COVERED   | 70 m <sup>2</sup> |
| STATUS    | Used              |