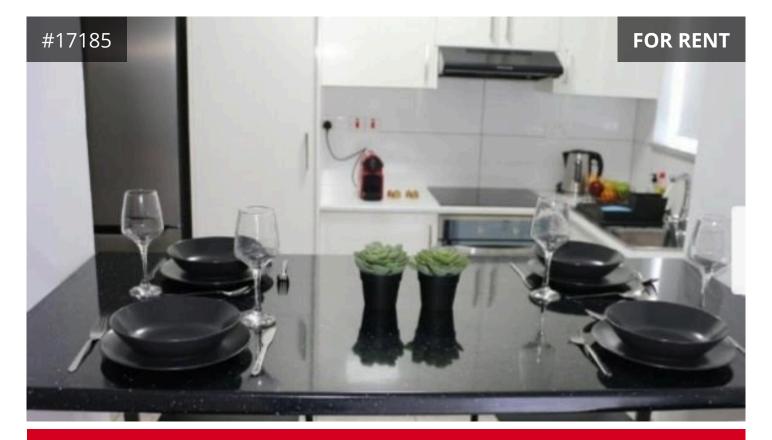

## Description

Located in Paphos, 1.2 km from Kefalos Beach and 1.6 km from Lighthouse Beach.

Two Bedroom apartment in Paphos.

The property is 2.2 km from Venus Beach and 2.7 km from SODAP Beach.

It has 2 bedrooms, 1 bathroom, bed linen, towels, a flat-screen TV, a fully equipped kitchen, and a balcony with city views.