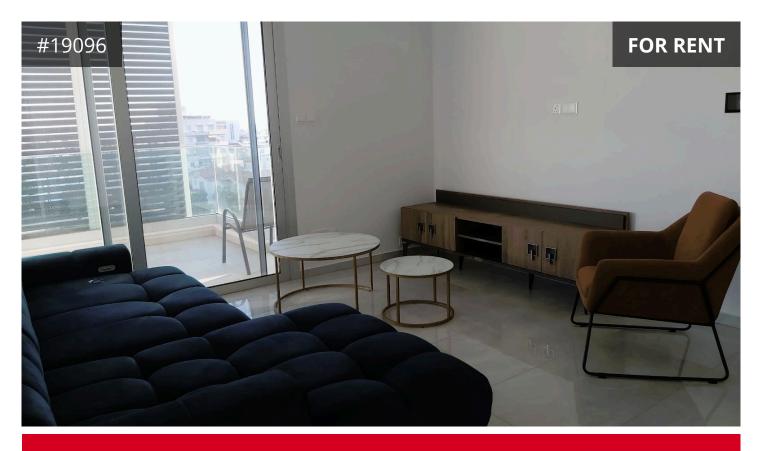

## Description

Three bedroom penthouse apartment in the Kapsalos area near the Alpha Mega supermarket, in a quiet neighborhood and easy access to the highway. It is furnished, air-conditioned in all rooms, smart tv, electrical appliances (fridge, oven, stove, washing machine with dryer, dishwasher and microwave)

Unlimited 360° view

Please call for more information and viewing.

€2,950 /month

TYPE Apartment
BEDROOMS 3
BATHROOMS 1
COVERED 105 m<sup>2</sup>
STATUS Used
ENERGY EFFICIENCY RATING A
YEAR OF CONSTRUCTION 2021