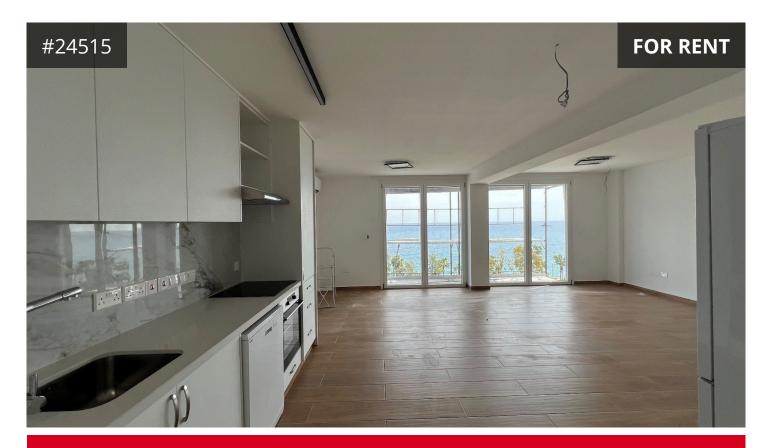

## Description

Renovated two bedroom apartment in the heart of Limassol. Being at the beach front with an enjoyable sea view. Having access to bus, walking distance to shops, Marina, restaurants and many more.

The two bedroom apartment share a bathroom with shower and has a guest toilet.

The living room and kitchen are together having access to the spectacular view of the sea.

The whole building is being renovated and is expected to finish soon.