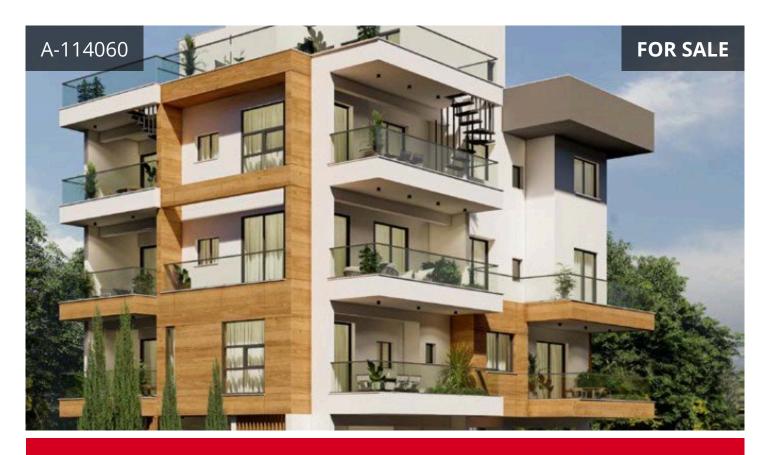

## Limassol, Zakaki

94 m<sup>2</sup> Covered | 4 Bedrooms | 4 Bathrooms

## Description

A beautifully designed project located in Zakaki area in Limassol, where the biggest Casino in Europe will be developed. This project offers a variety of spacious 1, 2, 3 & 4 bedroom apartments along with penthouses with roof terraces and is strategically located at a few minutes away from the new Casino & Resort "City of Dreams Mediterranean", the beach and MyMall.