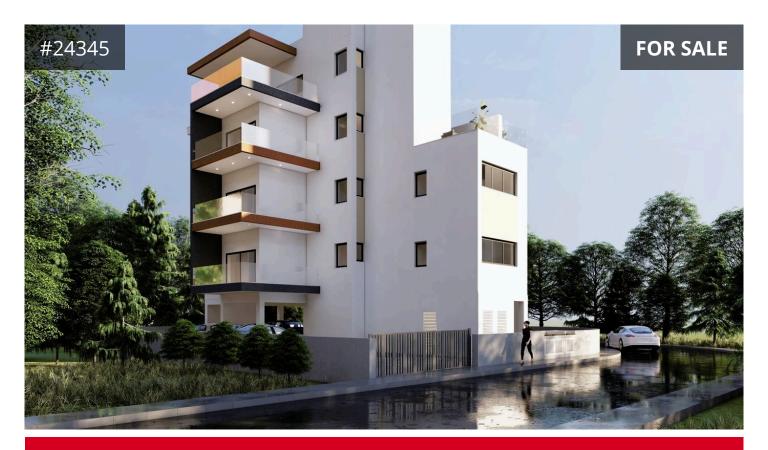

## **Limassol, Zakaki** 53 m² Covered | 1 Bedroom | 1 Bathroom

## Description

A new project located in the affluent and exclusive area of Zakaki - Limassol!

The project is composed of 1& 2 bedroom apartments;

It is known for its prime location at just 4 minutes from City of Dreams Mediterranean Resort, the biggest integrated hotel & resort in Europe!

Prime & Affluent Area

- . 4 minutes from the Biggest Casino in Europe
- . 10 minutes from Limassol New Marina

Please call for further information.

€205,000 +VAT

| ТҮРЕ                       | Apartment                   |
|----------------------------|-----------------------------|
| BEDROOMS                   | 1                           |
| BATHROOMS                  | 1                           |
| COVERED                    | 53 m <sup>2</sup>           |
| STATUS                     | Off plan                    |
| BEDROOMS BATHROOMS COVERED | 1<br>1<br>53 m <sup>2</sup> |