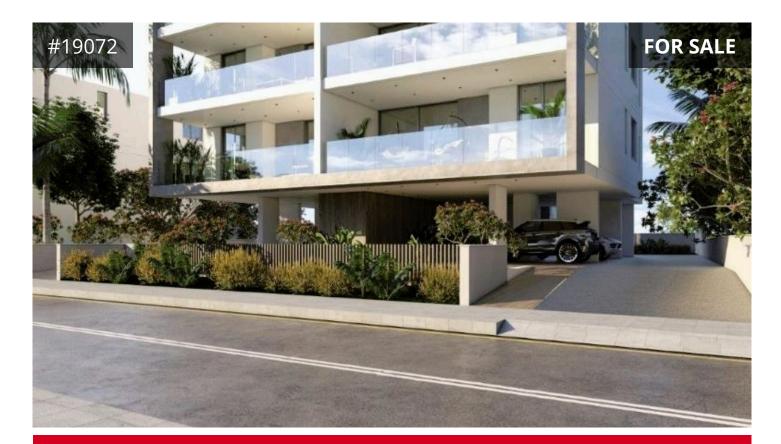

## Description

We are happy to present you this beautiful, under construction three bedroom apartment, located in Ypsonas.

The apartment is sitting on the first floor of a 3 storey small building of six apartments. The building has 2 apartments in each floor.

This apartment has an internal area of 105sqm plus 28sqm covered veranda, owns a parking and a storage room.

It has open plan kitchen with living room and dining area, guest wc, main bathroom and three good size bedrooms. Master bedroom is en suit with toilet and shower. All the apartments are coming with provisions for ac units, provision for electric heating, solar panels and electric shutters provisions as well.