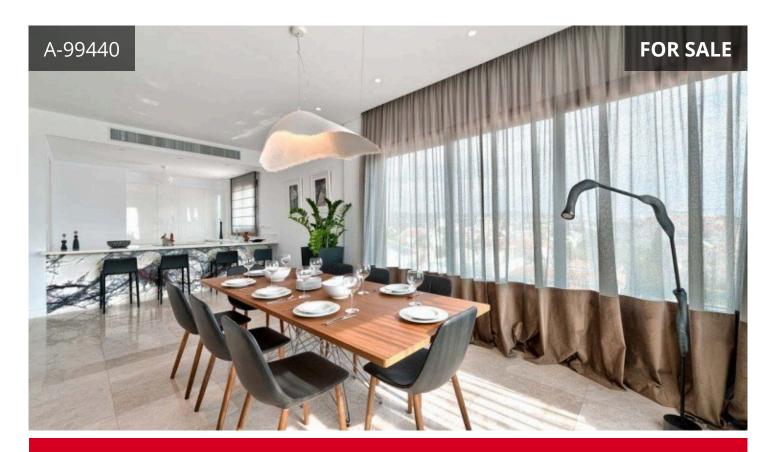

## Limassol, Potamos Germasogeias 115 m² Covered | 3 Bedrooms | 2 Bathrooms

## Description

The apartment consists from a living/dining area, an open plan kitchen, a guest wc, 3 good size bedrooms with master room en suite and a family bathroom. The project is conveniently positioned in a carefully selected, safe and quiet neighborhood of the prestigious area of Limassol. Limassol's best leisure and residency amenities, such as restaurants, groceries, banks and pharmacies, are just around the corner. The sandy beach is only 150m. away from the complex. Please call us for more information and viewing.