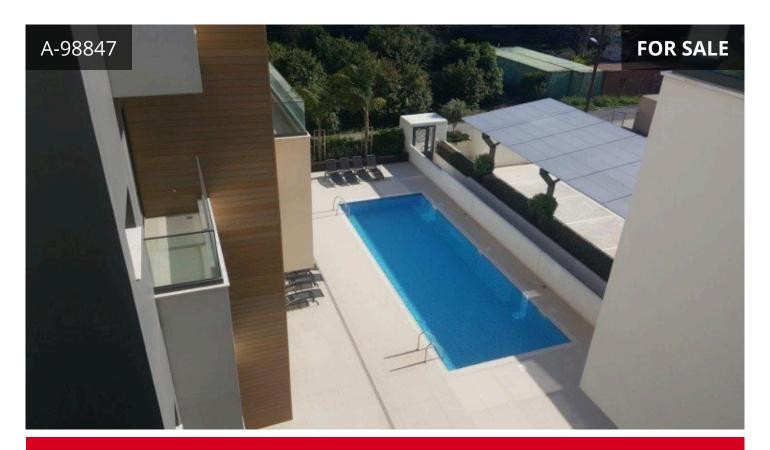

## Description

The project is nestled in a carefully selected, quiet and safe neighborhood of the prestigious Potamos Germasogeia area of Limassol, just two minutes away from the idyllic sandy beaches of the Dasoudi Park area and Limassol's best leisure places as well as banks, pharmacies, and multiple food stores.This stunning apartment is located in Potamos Germasogia area of Limassol near Papas supermarket. The property has two bedrooms with the master enjoying an en-suite bathroom.There is under floor heating, air-condition, electrical appliances, security door, double glazing, communal gym and swimming pool. The property is brand new and has never been lived in.

150 meters to the sandy beaches of Dasoudi Park; pool, gym, sauna and covered parking; gated community with controlled entrance; high ceilings (over 3.15 meters); high standard finishes;

€590,000 +VAT

| TYPE       | Apartment         |
|------------|-------------------|
| BEDROOMS   | 2                 |
| BATHROOMS  | 2                 |
| COVERED    | 74 m <sup>2</sup> |
| STATUS     | Key ready         |
| TITLE DEED | Yes               |
|            |                   |