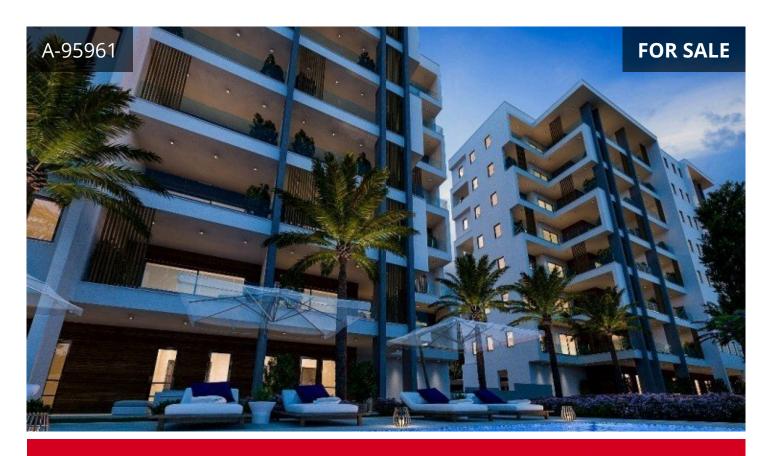

## Description

AVAILABLE 2 BEDROOM SEA VIEW APARTMENT IN POTAMOS GERMASOGEIAS. IT CONSISTS FROM A LIVING AREA, SEPARATE KITCHEN/DINING AREA, GUEST W/C, 2 SPACIOUS BEDROOMS AND A FAMILY BATHROOM. THE PROPERTY IS LOCATED IN THE TOURIST AREA, ONLY 400M FROM COASTAL RD AND BEACH, AND CLOSE TO ALL AMENITIES. EACH APARTMENT HAS A STORE ROOM AND ONE COVERED PARKING SPACE. THERE IS A COMMON SWIMMING POOL AND A PLAY GROUND. THE PROJECT CONSISTS FROM 3 BLOCKS. EACH BLOCK HAS 5 FLOORS WITH TOTAL 10 UNITS.