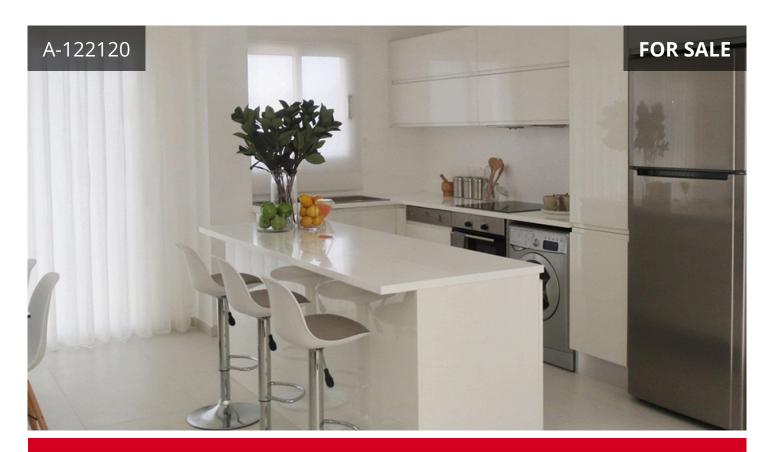

## Description

€418,000

2 bedroom, 2 bathroom Apartment is particularly popular with fans of Cyprus' unspoilt nature. Situated amongst the fragrant citrus-tree groves of Polis, the apartment offers:• 2 Bedrooms• 2 Bathrooms• 1 Covered Veranda of 3.10m²• 1 Uncovered Veranda of 78.42m²• A Covered Area of 95.85m²• A Common Area of 34.14m²• A Total Covered Area of 133.09m²• The inclusion of furniture• Second floorThe wider project also offers several competitive advantages including:- Being a stone's throw from the shops, restaurants and entertainment hotpots- Being within walking distance of the upcoming Golf Development