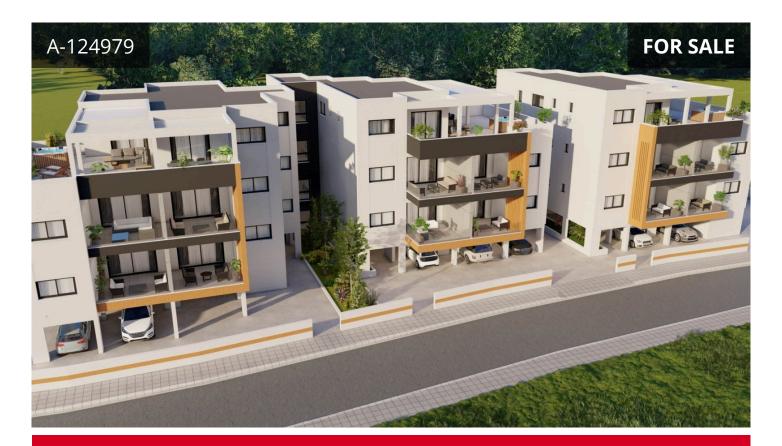

## Description

A project consisting of 3 new buildings located in the residential and convenient area of Pareklissia, Limassol!

Composed of 1, 2 & 3 bedroom apartments and strategically located at just 3 minutes from the highway and 6 minutes from the beach. Project Details:

- . Quiet & Residential Area
- . 3 Buildings
- . 1, 2 & 3 Bedroom Apartments
- . Penthouses with Roof Terraces
- . 3 minutes from the Highway
- . 6 minutes from the Beach Call us for more information.