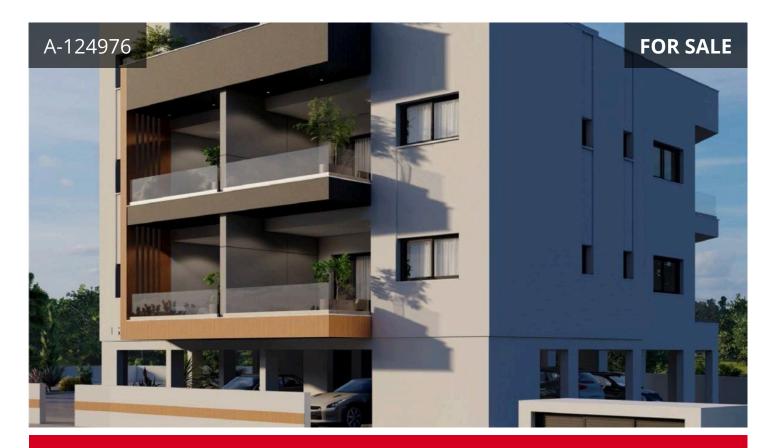

## Limassol, Parekklisia

78 m<sup>2</sup> Covered | 2 Bedrooms | 1 Bathroom

## Description

A project consisting of 3 new buildings located in the residential and convenient area of Pareklissia, Limassol!

Composed of 1, 2 & 3 bedroom apartments and strategically located at just 3 minutes from the highway and 6 minutes from the beach. Project Details:

- . Quiet & Residential Area
- . 3 Buildings
- . 1, 2 & 3 Bedroom Apartments
- . Penthouses with Roof Terraces
- . 3 minutes from the Highway
- . 6 minutes from the Beach Call us for more information.