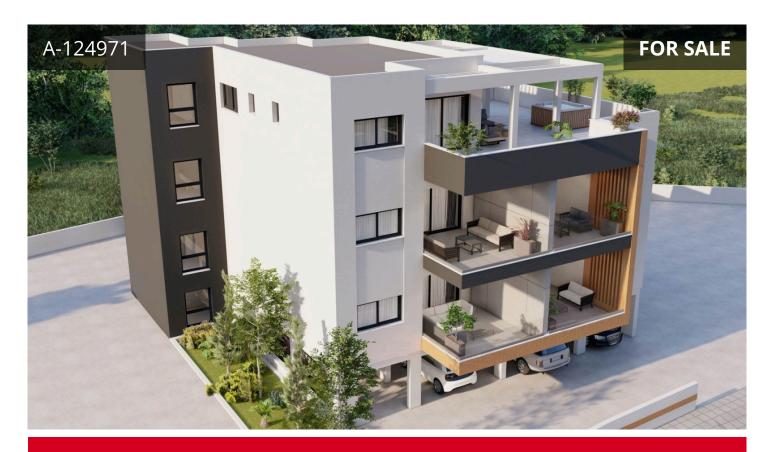

## Limassol, Parekklisia

79 m<sup>2</sup> Covered | 2 Bedrooms | 2 Bathrooms

## Description

A project consisting of 3 new buildings located in the residential and convenient area of Pareklissia, Limassol!

Composed of 1, 2 & 3 bedroom apartments and strategically located at just 3 minutes from the highway and 6 minutes from the beach. Project Details:

- . Quiet & Residential Area
- . 3 Buildings
- . 1, 2 & 3 Bedroom Apartments
- . Penthouses with Roof Terraces
- . 3 minutes from the Highway
- . 6 minutes from the Beach Call us for more information.