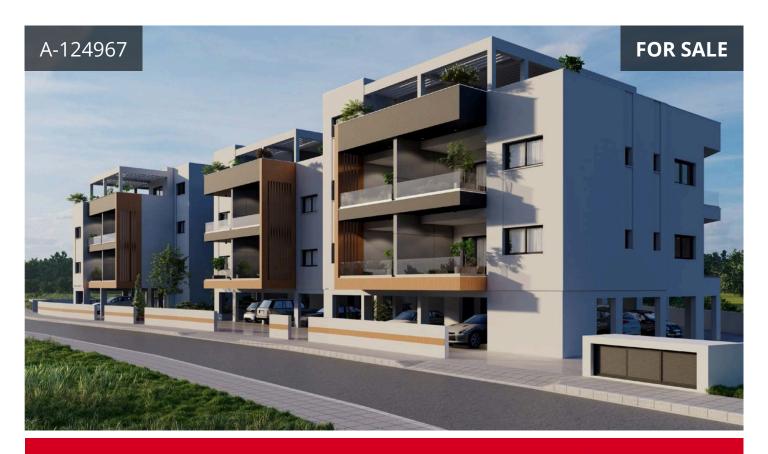

## Description

A project consisting of 3 new buildings located in the residential and convenient area of Pareklissia, Limassol!

Composed of 1, 2 & 3 bedroom apartments and strategically located at just 3 minutes from the highway and 6 minutes from the beach. Project Details:

- . Quiet & Residential Area
- . 3 Buildings
- . 1, 2 & 3 Bedroom Apartments
- . Penthouses with Roof Terraces
- . 3 minutes from the Highway
- . 6 minutes from the Beach Call us for more information.