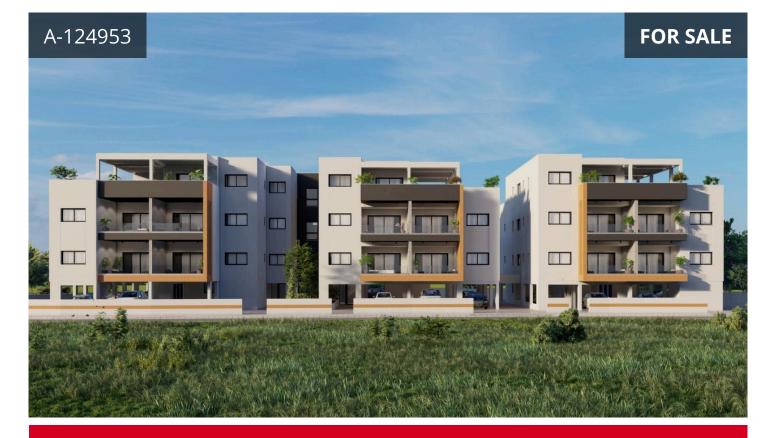

## Description

A project consisting of 3 new buildings located in the residential and convenient area of Pareklissia, Limassol!

Composed of 1, 2 & 3 bedroom apartments and strategically located at just 3 minutes from the highway and 6 minutes from the beach. Project Details:

Quiet & Residential Area

- . 3 Buildings
- . 1, 2 & 3 Bedroom Apartments
- . Penthouses with Roof Terraces
- . 3 minutes from the Highway
- . 6 minutes from the Beach Call us for more information.