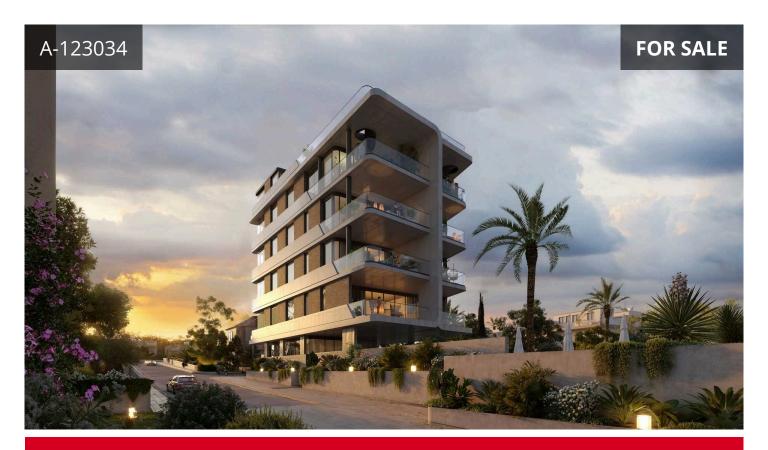

## **Limassol, Parekklisia**311 m<sup>2</sup> Covered | 4 Bedrooms | 4 Bathrooms

## Description

An astonishing modern complex with breathtaking views of the Mediterranean sea. Created to enjoy genuine seafront living at its best. Inspired by its legendary location, this stunning establishment is situated next to St. Raphael Marina and Limassol's best fine dining restaurants. Offering iconic residential and luxury with 5-star services. The project boasts only 5 apartments and 2 luxurious penthouses with private roof top pools. Each apartment will have two parking spaces, a storage room, and a maid's room. The indoor facilities include communal swimming pool, gym and sauna.MAJOR BENEFITS:

€7,270,000 +VAT

TYPEApartmentBEDROOMS4BATHROOMS4COVERED $311 \text{ m}^2$ STATUSUnder construction

First line beachfront location;
Breathtaking unobstructed sea views;
High-end neighborhood with the best 5-star hotels and restaurants;
Communal swimming pool, gym and sauna;
High standards of finishes;