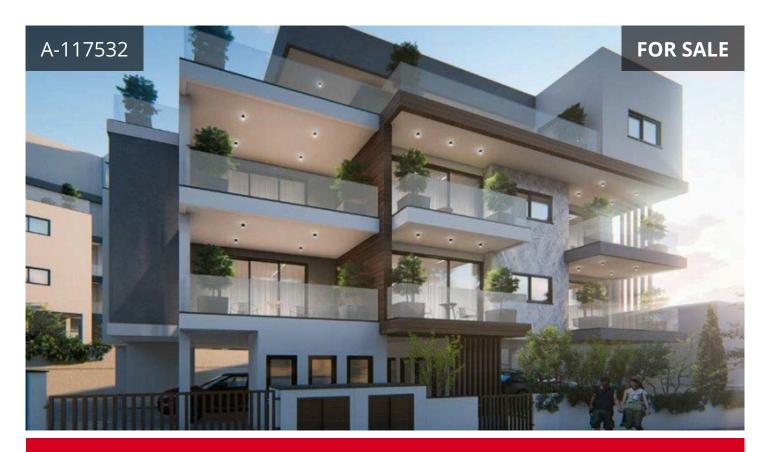

## Description

Available 3 bedroom penthouse with roof garden in Parekklisia area in Limassol. The apartment consists from a living/dining area, an open plan kitchen, 3 good size bedrooms with master room en suite and a family bathroom. It has a roof garden of 162sqm with an additional kitchenette and a guest WC. This is a high end residential project of 2 blocks, 3 floors each. Is only 3 minutes away from the high way and 6 minutes away from the beach.