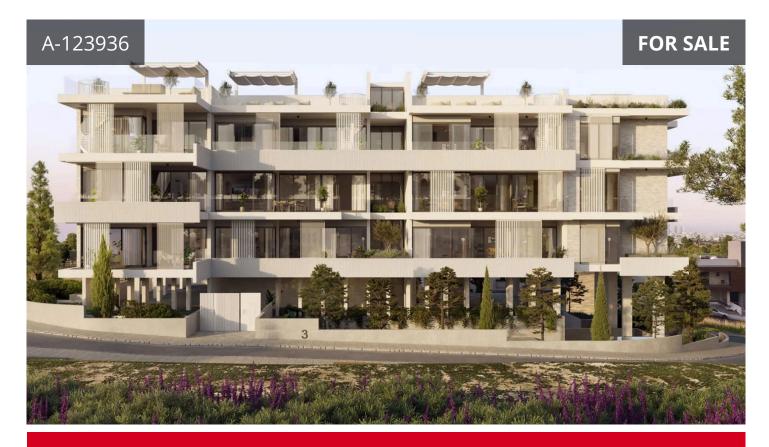

## Description

A newly designed project, will be located in one of Limassol's prime locations, Panthea. The building's contemporary design and elegant layout will add beauty to the neighbourhood. The building will accommodate luxurious 2- and 3-bedroom apartments with limitless natural light and unforgettable views of Limassol's coastline and city. A fully equipped gym and a communal swimming pool will add comfort and luxury to all residents.