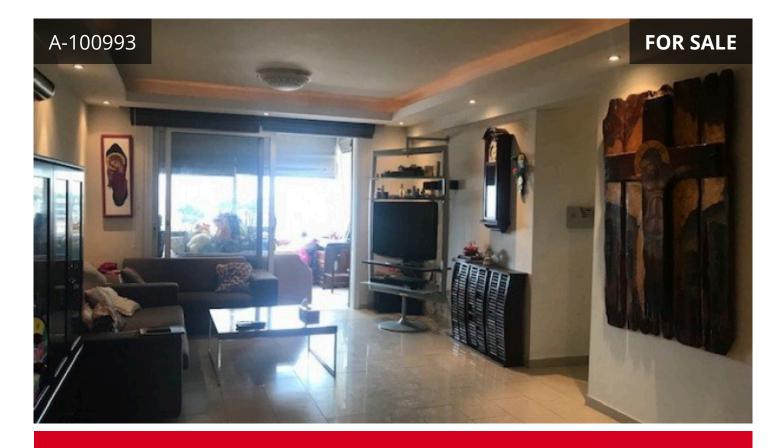

## Description

This ground floor 3 bedroom apartment is in the sought after location of Panthea. The apartment has a private entrance and also a private garden which is secluded around with trees and offers BBQ and clay oven with large covered pergola. There are comfortable sitting/dining areas with large covered balcony which has been closed around with windows for all year around use, guest wc, main bathroom, three bedrooms with fitted wardrobes, master bedroom en suite. A/C throughout, covered parking and storage area. Sea views.