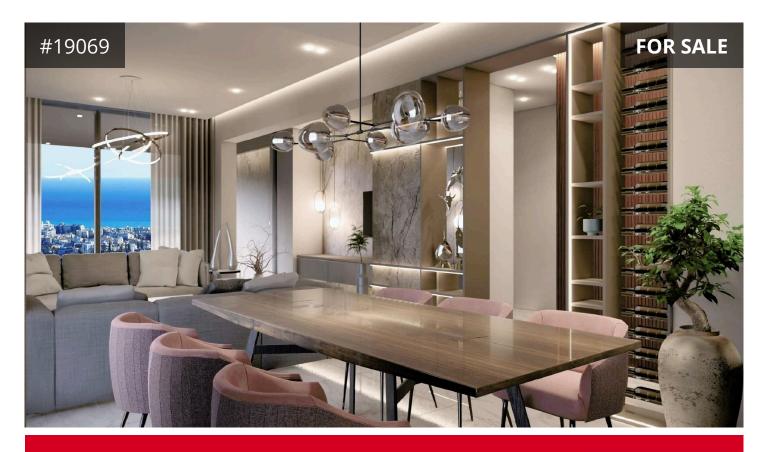

## Description

We are happy to present you this beautiful, under construction, luxurious, modern design three bedroom, top floor apartment with roof garden, located in one of the most luxurious area in Limassol, Panthea.

It has open plan kitchen with living room and dining area, guest wc, main bathroom and three good size bedrooms. Master bedroom is en suit with toilet and shower.

| ТҮРЕ                       | Apartment            |
|----------------------------|----------------------|
| BEDROOM                    | <b>IS</b> 3          |
| BATHROOMS 1                |                      |
| COVERED                    | 115.8 m <sup>2</sup> |
| STATUS                     | Under construction   |
| ENERGY EFFICIENCY RATING A |                      |