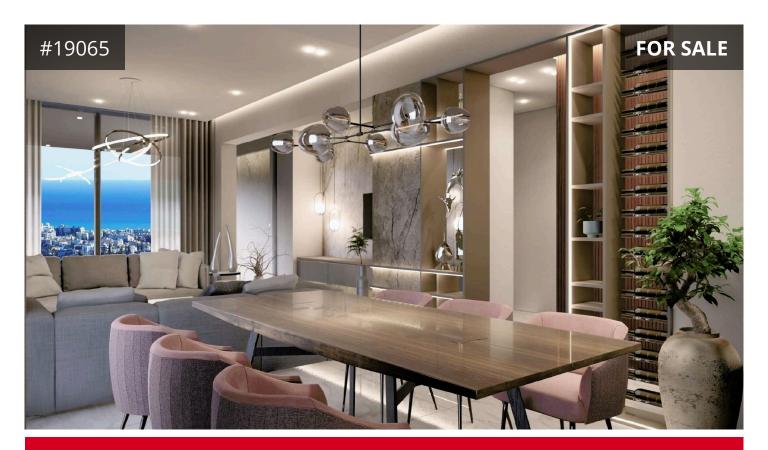

## Description

We are happy to present you this beautiful, modern design two bedroom apartment, located in one of the most luxurious area in Limassol, Panthea. The apartment is sitting on the second floor of a 3 storey building, with 11 units on it. The building has been designed with the highest standards on market to provide to the owners the best way of living on it.

The apartment has an internal area of 84sqm plus 35sqm covered veranda and owns a covered parking and a storage room.

It has open plan kitchen with living room and dining area, main bathroom and two good size bedrooms. Master bedroom is en suit with toilet and shower.

The apartment has also nice sea and city view.

All the apartments are coming with provisions for ac units and provisions for electric heating as well.

The electricity of the common areas of the building will be covered from photovoltaic system.