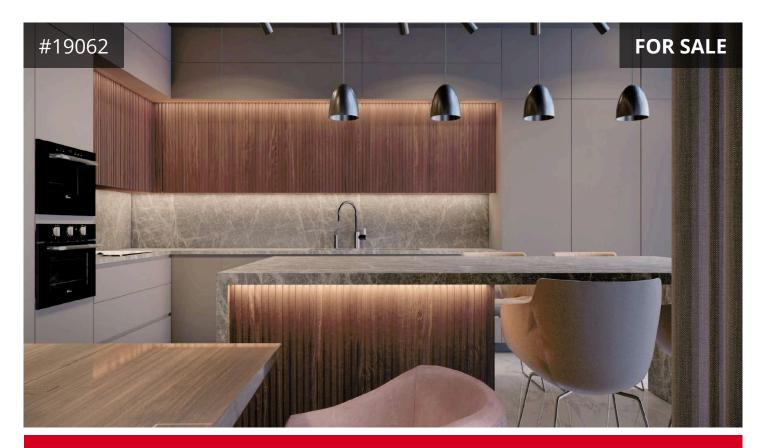

## Description

We are happy to present you this beautiful, modern design two bedroom apartment, located in one of the most luxurious area in Limassol, Panthea. The apartment is sitting on the first floor of a 3 storey building, with 11 units on it. The building has been designed with the highest standards on market to provide to the owners the best way of living on it.

The apartment has an internal area of 85sqm plus 26sqm covered veranda and owns a covered parking and a storage room.

It has open plan kitchen with living room and dining area, main bathroom and two good size bedrooms. Master bedroom is en suit with toilet and shower and it has access to the veranda of the apartment and nice sea view through big sliding windows.