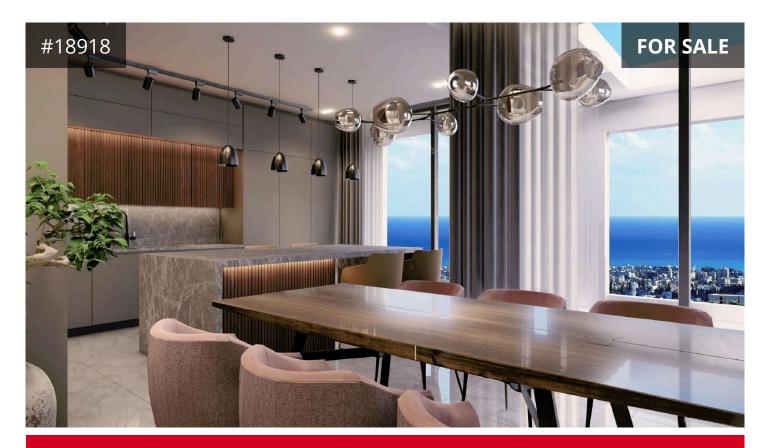

## Description

We are happy to present you this beautiful, modern design one bedroom apartment, located in one of the most luxurious area in Limassol, Panthea. The apartment is sitting on the first floor of a 3 storey building, with 11 units on it. The building has beend designed with the highest standards on market to provide to the owners the best way of living on it.

The apartment has an internal area of 50sqm plus 11sqm covered veranda and owns a covered parking and a storage room.

It has open plan kitchen with living room and dining area, main bathroom and a good size bedroom.