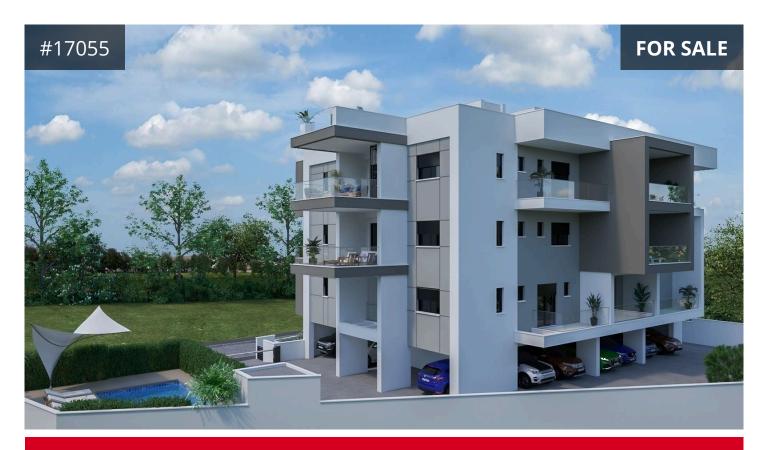

## Description

The Project comprises of 1,2,3 Bedroom beautiful Apartments with spectacular sea view and mountain views.

The Project includes a Communal Swimming Pool and Garden.

"PANTHEA AREA" is a highly developed Area which has been chosen by the social ELITE for it's tranquility as it is surrounded mostly by expensive Villas.

The main characteristics of the Area is that is situated within short distance from all the amenities and the famous Grammar School of Limassol.

Distance to the airport is 30-40 minutes' drive.

The Architectural design is breath-taking with security gates, intercom facilities and ample parking. The materials selected for the construction are mostly

imported with high tech specification, resistant to long life thus lowering future maintenance costs.

The Building is featuring high quality external finishes such as HPL

€445,000 +VAT

| TYPE      | Apartment         |
|-----------|-------------------|
| BEDROOMS  | 3                 |
| BATHROOMS | 1                 |
| COVERED   | 97 m <sup>2</sup> |
| STATUS    | Off plan          |