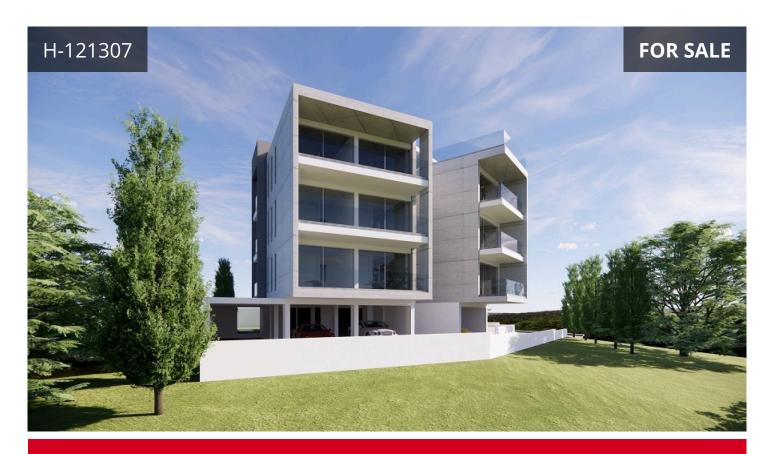

## Description

This is a 3-bedroom spacious apartment with an open plan space between the kitchen, dining area and living area. All bedrooms have en-suite WC and bathroom and have access to a covered veranda. The apartment is complemented with a laundry room, guest WC and access to the lift, covered parking and storage area.