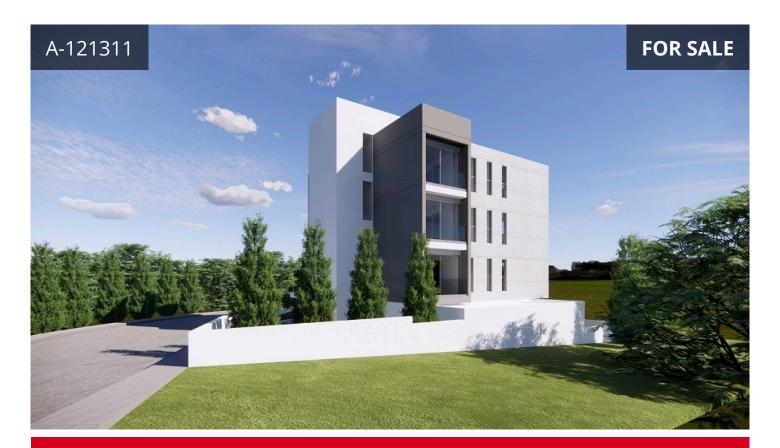

## Paphos, Pafos

139 m<sup>2</sup> Covered | 3 Bedrooms | 3 Bathrooms

## Description

This is a 3-bedroom spacious apartment with an open plan space between the kitchen, dining area and living area. All bedrooms have en-suite WC and bathroom and have access to a covered veranda. The apartment is complemented with a laundry room, guest WC and access to the lift, covered parking and storage area.