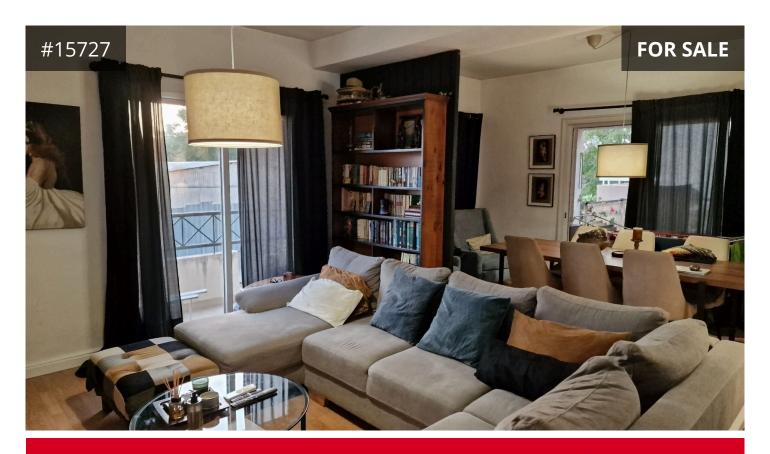

## Description

€375,000

The apartment is located in an up and coming area just off Franklin Roosevelt street, the area is being redeveloped with a new road linking the Limassol Marina to the Limassol Port.

There will be a 2 km stretch of road which have parks, restaurants, coffee shops, pedestrian and cycle paths and entertainment centers.

The property is 151 m2 internally and has a large separate kitchen, living room , 3 good sized bedrooms which the master bedroom has a private bathroom, a guest toilet and a family bathroom.