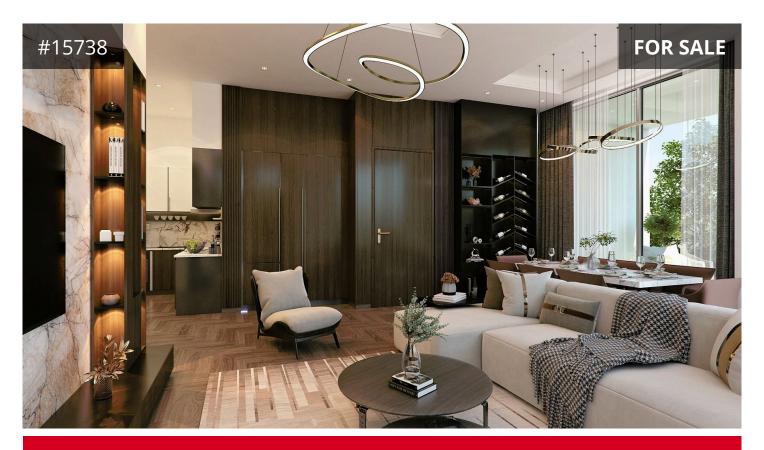

## PROJECT CHARACTERISTICS:

3-story house

One 3-bedroom apartment on the 1stfloor

One 3-bedroom apartment on the 2ndfloor

One 3-bedroom PENTHOUSE with roof garden

(54 sq.m.)

Cozy and spacious verandas

Covered parking and storage spaces for each

apartment

Kitchen and wardrobe furniture from Italy

€770,000 +VAT

TYPE Apartment

BEDROOMS 3

BATHROOMS 1

COVERED 112 m<sup>2</sup>

STATUS Under construction