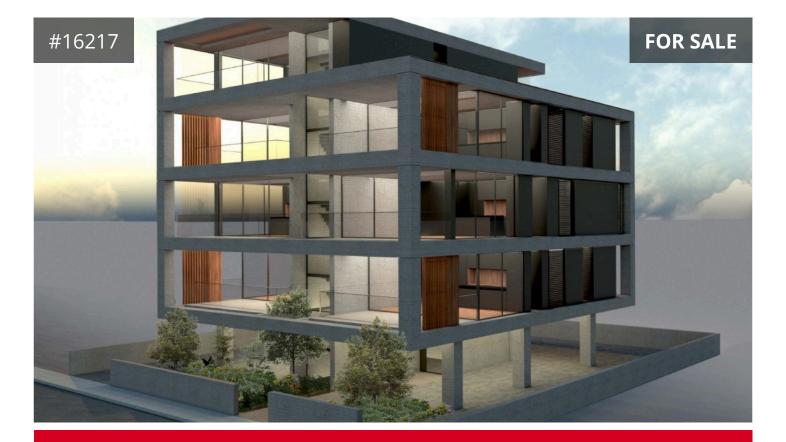

## Limassol, Mesa Geitonia 82 m<sup>2</sup> Covered | 2 Bedrooms |

We are happy to present you this beautiful, modern, unique design, under construction two bedroom apartment, located in Mesa Geitonia. The apartment is sitting on the first floor of a 4 storey building with only 7 units on it.

It has an internal area of 82sqm plus 16sqm covered veranda, open plan kitchen with living room and dnning area, main bathroom and two good size bedrooms. Master bedroom is en suit with toilet and shower. From the living room, you have access to the big veranda through big sliding windows.

All the apartments will have provisions for ac units, provisions for electric heating, installation of photovoltaic system 2KV, covered parking and a storage room.

The whole building will also have a main installation of photovoltaic system, which will absorb the cost of the electricity for the common areas use.

The location of the building gives very easy access to the highway and the

SMART ESTATE AGENCY

| ΤΥΡΕ                      | Apartment          |
|---------------------------|--------------------|
| BEDROOMS 2                |                    |
| COVERED                   | 82 m <sup>2</sup>  |
| STATUS                    | Under construction |
| YEAR OF CONSTRUCTION 2023 |                    |