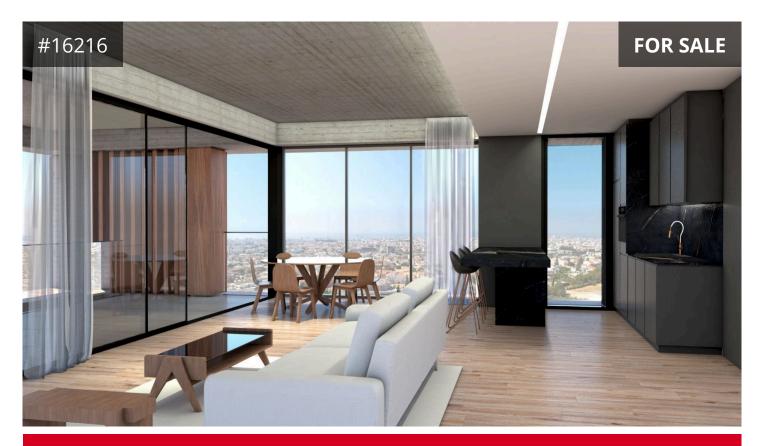

## Description

We are happy to present you this beautiful, modern, unique design, under construction two bedroom apartment, located in Mesa Geitonia area. The apartment is sitting on the first floor of a 4 storey building with only 7 units on it.

It has an internal area of 84sqm plus 17sqm covered veranda, open plan kitchen with living room and dining area, main bathroom and two good size bedrooms. Master bedroom is en suit with toilet and shower. From the living room, you have access to the big veranda through big sliding windows.