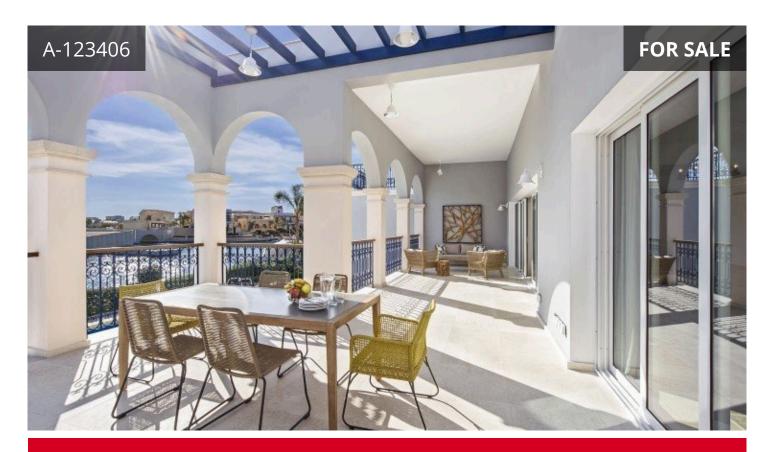

## **Limassol, Limassol Marina**245 m² Covered | 4 Bedrooms | 3 Bathrooms

## Description

A choice of two, three, four-bedroom apartments and duplexes with stunning views of the Mediterranean. Overlooking the sea and the city of Limassol, they are situated on the water, in close proximity to the development's luxury dining, shopping and leisure facilities. The spacious apartments have covered terraces, uncovered verandas or sun-decks and residents benefit from communal swimming pools, private parking and storage space. This is an exciting new destination in the Mediterranean. Designed by a world-renowned team of architects and engineers, it combines elegant residences and with an enticing mix of restaurants and shops, to create a lifestyle uniquely shaped by 'living on the sea.Call us for more information and a viewing.