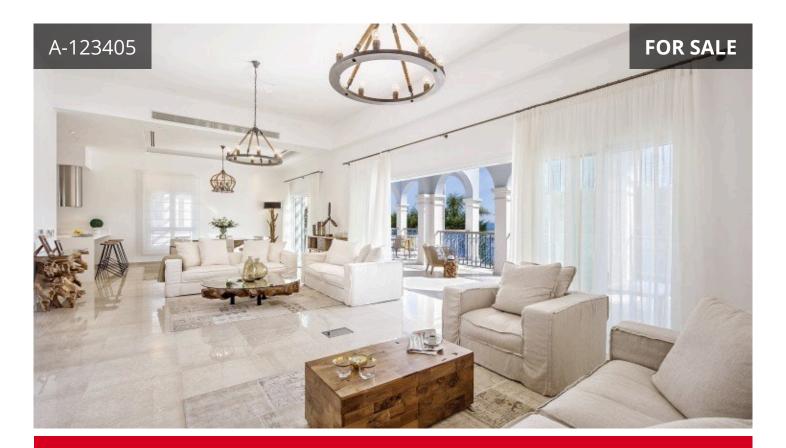

## **Limassol, Limassol Marina** 236 m<sup>2</sup> Covered | 4 Bedrooms | 4 Bathrooms

## Description

A choice of two, three, four-bedroom apartments and duplexes with stunning views of the Mediterranean. Overlooking the sea and the city of Limassol, they are situated on the water, in close proximity to the development's luxury dining, shopping and leisure facilities. The spacious apartments have covered terraces, uncovered verandas or sun-decks and residents benefit from communal swimming pools, private parking and storage space. This is an exciting new destination in the Mediterranean. Designed by a world-renowned team of architects and engineers, it combines elegant residences and with an enticing mix of restaurants and shops, to create a lifestyle uniquely shaped by 'living on the sea.Call us for more information and a viewing.

€7,200,000 +VAT

| TYPE      | Apartment          |
|-----------|--------------------|
| BEDROOMS  | 4                  |
| BATHROOMS | 4                  |
| COVERED   | 236 m <sup>2</sup> |
| STATUS    | Key ready          |