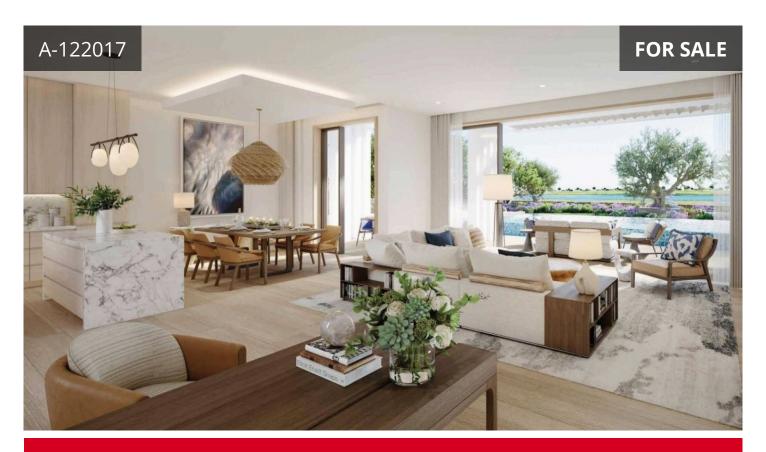

## Description

This new project consists of two blocks of 13 units each, set out over the ground floor and three storeys, served by two separate spacious lobby areas with their own lift. Located in the heart of the resort, within a minute's walk from The Village and The Clubhouse, The Apartments is the only building tall enough to enjoy unparalleled views over the golf course and up to the Salt Lake, the forest and sea.

The building is carefully arranged within its plot to maximise premium views, whilst allow plentiful space for its flowing organic pools that emulate the golf lakes with sundeck and outdoor lounge space amenities for all the family. Ground floor apartments can enjoy their own private gardens.