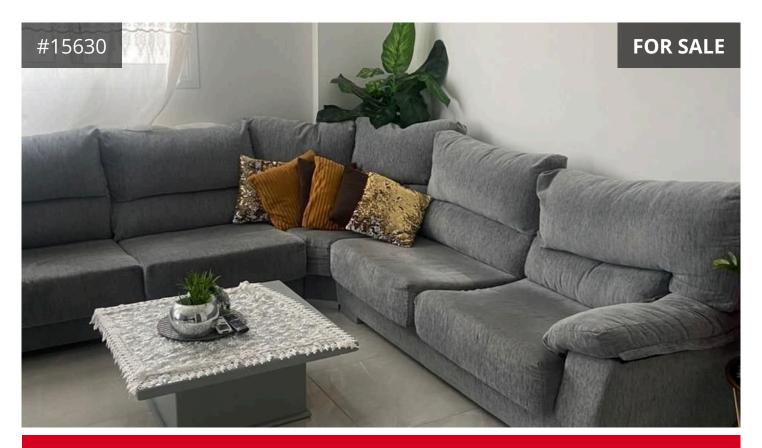

## Description

Unique and Stunning new two bedroom apartment for sale. Key ready property located in Empa, Paphos. The internal size of this apartment is 89 square meters. The total size of the property including verandas is 111 sqm.

Fully furnished with new furniture and new electrical appliances.

There is a covered parking and it is located close to several facilities: supermarket, schools, bakery, park.

Empa is one of the largest villages in Paphos, Cyprus.