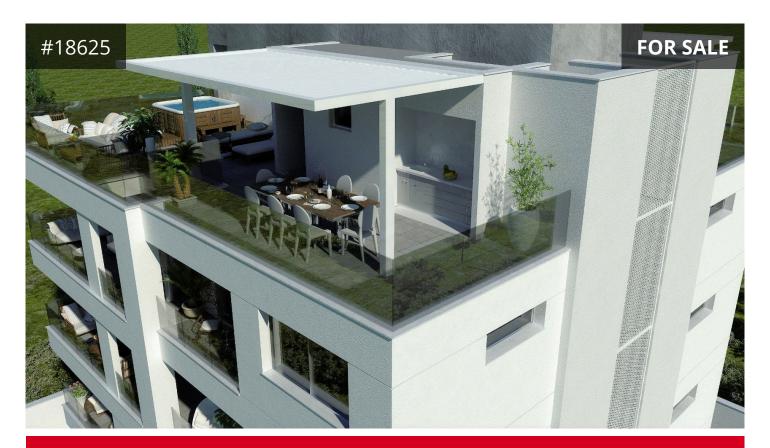

## **Limassol, Ekali** 86 m² Covered | 2 Bedrooms | 1 Bathroom

## Description

A new residential complex located in Ekali area of Limassol, consists of six (6) eco-friendly luxurious apartments with south-facing views of the city of Limassol and sea views at the horizon. The project is a low volume development that offers exclusivity for a comfortable and quiet living experience. Each apartment has a spacious floor plan layout, designed to allow sunlight to flood each space. All apartments have their own spacious private veranda and a covered parking and storage room at ground level. The apartments are constructed using the latest methodologies and technologies to achieve the highest energy efficiency and sustainability standards.