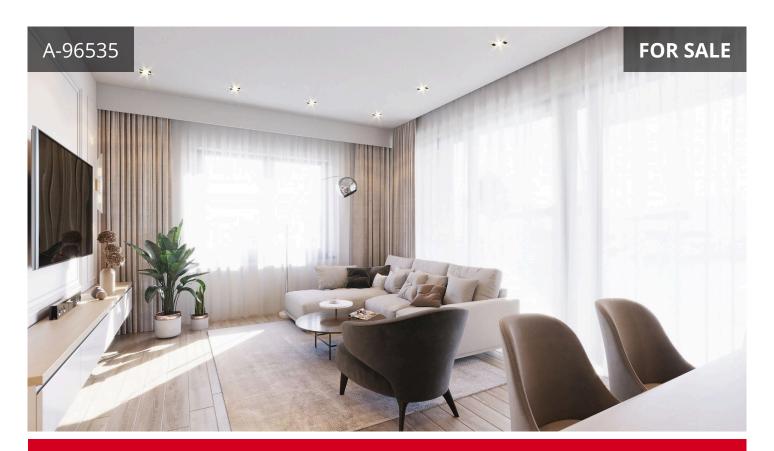

## Description

Brand new 4 bedroom apartment with roof terrace and private swimming pool, situated in the privileged Columbia area in the heart of Limassol, and boasts most close proximity to all kinds of amenities: shops, restaurants, cafes, and is walking distance to Limassol s seafront. The private gated complex with private secured parking with remote access, landscaped green areas provide a lush oasis within this urban setting. Resident's enjoy access to private gym facilities for well being and fitness. The apartment consists from a living/dining area, open plan kitchen, a guest WC, four spacious bedrooms with master room en suite and one family bedroom. The expansive terrace offers panoramic sea view and the Limassol coast line. This exquisite penthouse offers private roof terrace with private roof top swimming pool and addition studio room and entertainment area.